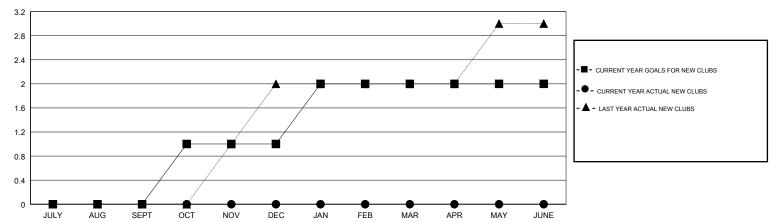

## GMT: GREGORY GILLIAM LOCATION TEXAS GMT CA

| Clubs                 |               |           |               | Members               |                           |                         |                                              |
|-----------------------|---------------|-----------|---------------|-----------------------|---------------------------|-------------------------|----------------------------------------------|
| RESULTS FOR 2018-2019 |               |           |               | RESULTS FOR 2018-2019 |                           |                         |                                              |
| QUARTER               | NEW CLUB GOAL | NEW CLUBS | DROPPED CLUBS | QUARTER               | MEMBER GROWTH NET<br>GOAL | MEMBER GROWTH<br>ACTUAL | DROPPED MEMBERS ACTUAL (including transfers) |
| JULY/AUG/SEPT         | 0             | 0         | 0             | JULY/AUG/SEPT         | 0                         | 17                      | 40                                           |
| OCT/NOV/DEC           | 1             | 0         | 0             | OCT/NOV/DEC           | 55                        | 0                       | 0                                            |
| JAN/FEB/MAR           | 1             | 0         | 0             | JAN/FEB/MAR           | 95                        | 0                       | 0                                            |
| APR/MAY/JUNE          | 0             | 0         | 0             | APR/MAY/JUNE          | 50                        | 0                       | 0                                            |