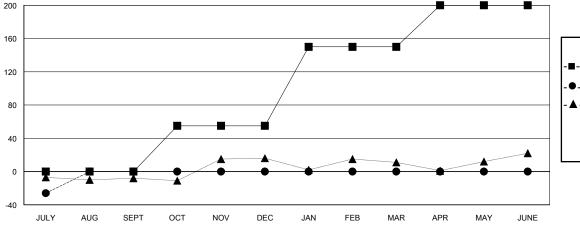

## GMT: GREGORY GILLIAM LOCATION TEXAS GMT CA

| Clubs                 |               |           |               | Members               |                           |                         |                                              |
|-----------------------|---------------|-----------|---------------|-----------------------|---------------------------|-------------------------|----------------------------------------------|
| RESULTS FOR 2018-2019 |               |           |               | RESULTS FOR 2018-2019 |                           |                         |                                              |
| QUARTER               | NEW CLUB GOAL | NEW CLUBS | DROPPED CLUBS | QUARTER               | MEMBER GROWTH NET<br>GOAL | MEMBER GROWTH<br>ACTUAL | DROPPED MEMBERS ACTUAL (including transfers) |
| JULY/AUG/SEPT         | 0             | 0         | 0             | JULY/AUG/SEPT         | 0                         | 17                      | 40                                           |
| OCT/NOV/DEC           | 1             | 0         | 0             | OCT/NOV/DEC           | 55                        | 0                       | 0                                            |
| JAN/FEB/MAR           | 1             | 0         | 0             | JAN/FEB/MAR           | 95                        | 0                       | 0                                            |
| APR/MAY/JUNE          | 0             | 0         | 0             | APR/MAY/JUNE          | 50                        | 0                       | 0                                            |

## GOALS AND ACTUAL NEW CLUBS CUMULATIVE

| -■- MEMBER GROWTH NET GOAL        |  |
|-----------------------------------|--|
| - ● - MEMBER GROWTH ACTUAL        |  |
| - ▲ - LAST YEAR MEMBERSHIP ACTUAL |  |
|                                   |  |
|                                   |  |
|                                   |  |